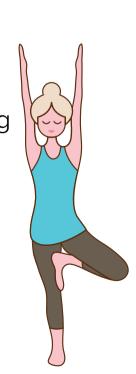

### Tree Pose

Stand near a sturdy object, like a couch, sturdy chair, countertop, or kitchen sink.

- Stand on one foot, placing your foot flat against the inside of your shin. Hold for 30 seconds.
- Place your hands in the 'prayer' position at your sternum

#### Harder:

- Place your hands overhead
- Place your foot onto your thigh instead of your shin